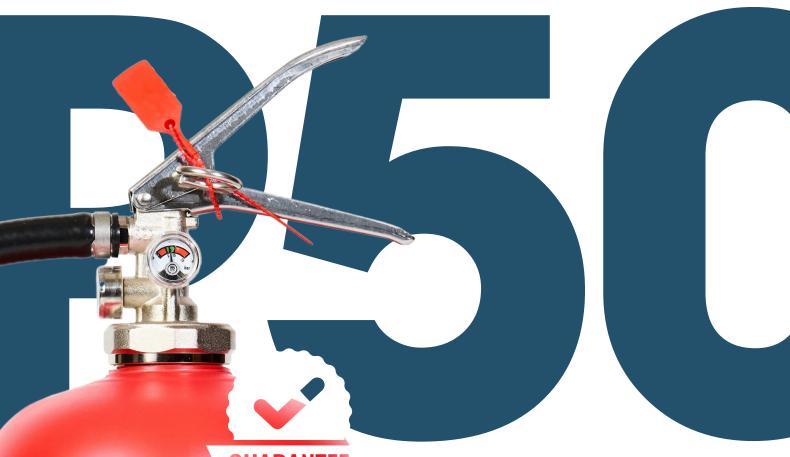

## P50-ECO FIRE EXTINGUISHER

6 LTR: PFAS-FREE FOAM FIRE TEST RATING 27A - 144B

ROTATE PIN TO BREAK SEAL. REMOVE PIN. UNCLIP HOSE.

OPERATE NO CLOSER THAN 2 METRES. AIM AT BASE OF FIRE.

3 SQUEEZE HANDLES. RELEASE TO STOP.

#### **BULLETPROOF DESIGN,** MADE IN BRITAIN

Made from industry leading innovative materials pioneered by aerospace and formula one engineering research and development departments.

A lightweight, super strong body made from the same Aramid Fibre found in Kevlar, makes the P50 easy to use when you need it the most.

# SERVICE-FREE FOR

The P50 only needs a simple yearly maintenance inspection with a magnet that can be done in minutes.