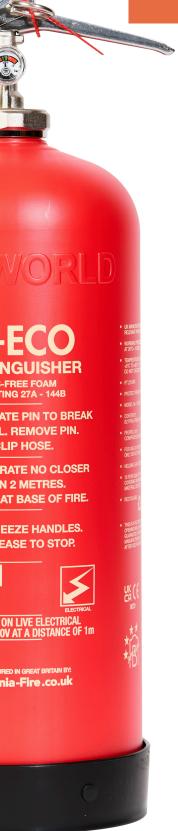

## FREWORLD

## P50-ECO FIRE EXTINGUISHER

6 LTR: PFAS-FREE FOAM FIRE TEST RATING 27A - 144B

ROTATE PIN TO BREAK SEAL. REMOVE PIN. UNCLIP HOSE.

OPERATE NO CLOSER THAN 2 METRES. AIM AT BASE OF FIRE.

3 SQUEEZE HANDLES. RELEASE TO STOP.

SUITABLE FOR USE ON LIVE ELECTRICAL EQUIPMENT UP TO 1000V AT A DISTANCE OF 1m