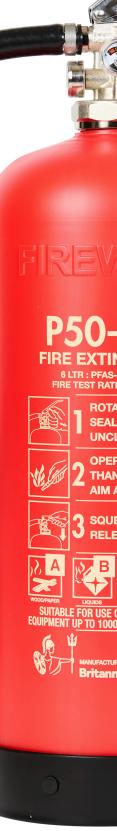

## P50-ECO FIRE EXTINGUISHER

6 LTR: PFAS-FREE FOAM FIRE TEST RATING 27A - 144B

ROTATE PIN TO BREAK SEAL. REMOVE PIN. UNCLIP HOSE.

OPERATE NO CLOSER THAN 2 METRES. AIM AT BASE OF FIRE.

3 SQUEEZE HANDLES. RELEASE TO STOP.

SUITABLE FOR USE ON LIVE ELECTRICAL EQUIPMENT UP TO 1000V AT A DISTANCE OF 1m